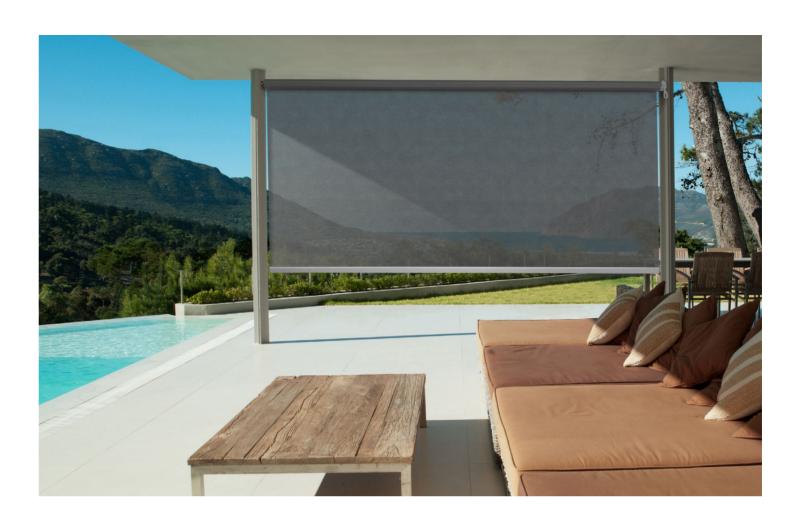

### We create versatile, beautiful outdoor spaces that connect seamlessly to homes and gardens, while providing shelter from the elements.

OPERATION WIDTH X HEIGHT COMPONENT COLOURS MIN - 500 X 500 mm Manual or Automated White, Silver Pearl, Black MAX - 4500 × 3000 mm Customised bottom rail and side channels OPTIONS with Dulux powder-coat range FABRIC Wire Guide Shadeview Mesh - 25 colours Side Channels Clear or tinted PVC (0.75mm) 135 mm Flashing Soltis Mesh - 61 Colours 135 mm Pelmet

# Automation

Screens can be automated to respond to the touch of a button, allowing you to relax and enjoy the ease of remote operation.

SHADEELEMENTS.CO.NZ