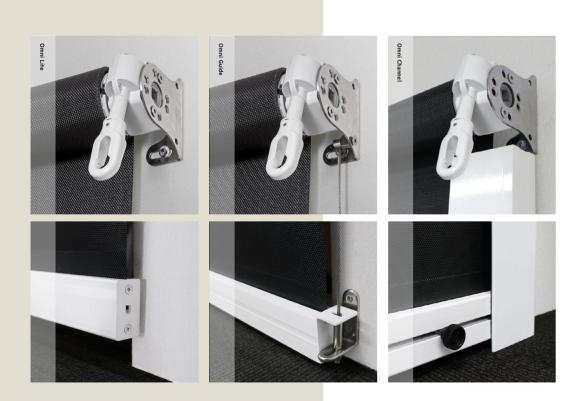

Shade and privacy are instantly provided thanks to the automated or hand-operated system.

Omni Screen offers three different systems to best suit the application, Omni Lite, Omni Guide and Omni Channel.

Omni Lite Is a minimal straight drop screen which anchors to the ground when lowered and rolls neatly away when not in use.

Omni Guide A wire guided straight drop screen which allows the user to stop at any level in the drop. The wire guide allows safety of operation when rolling away.

**Omni Channel** Has the addition of side channels to increase protection and provide a streamlined finish. A selection of colours are available to suit any décor, delivering a combination of style and functionality.