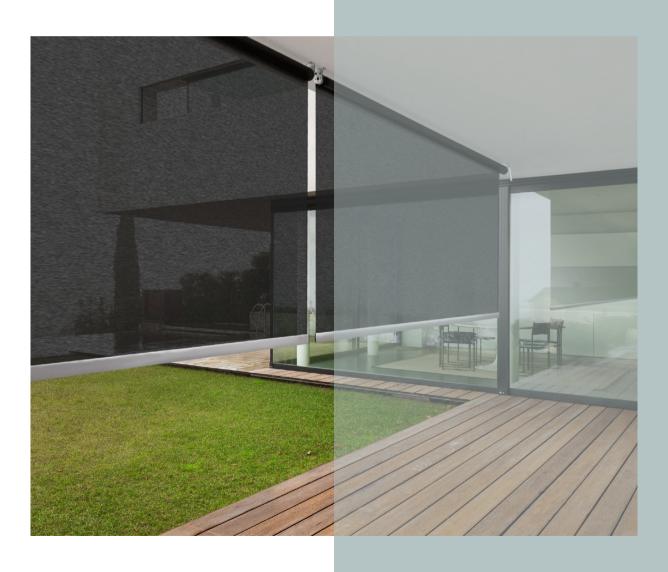

## Omni Screen

As innovators of outdoor-living solutions in New Zealand for many years, Shade Elements has become an industry leader of awnings, screens and retractable pergolas.

Sleek, stylish and durable, the Omni Screen incorporates smart design and practicality.

Shade and privacy are instantly provided thanks to the automated or hand-operated system.

Omni Screen offers three different systems to best suit the application, Omni Lite, Omni Guide and Omni Channel.

### We create versatile, beautiful outdoor spaces that connect seamlessly to homes and gardens, while providing shelter from the elements.

OPERATION WIDTH X HEIGHT COMPONENT COLOURS MIN - 500 X 500 mm Manual or Automated White, Silver Pearl, Black MAX - 4500 × 3000 mm Customised bottom rail and side channels OPTIONS with Dulux powder-coat range FABRIC Wire Guide Shadeview Mesh - 25 colours Side Channels Clear or tinted PVC (0.75mm) 135 mm Flashing Soltis Mesh - 61 Colours 135 mm Pelmet