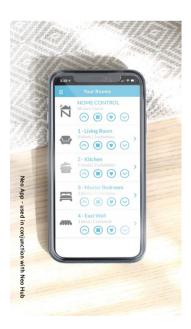

# Automation

Screens can be automated to respond to the touch of a button, allowing you to relax and enjoy the ease of remote operation.

SHADEELEMENTS.CO.NZ