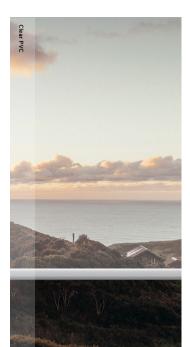

Clear PVC is the best soltution when an unobstructed view is required, while providing full wind and rain protection.