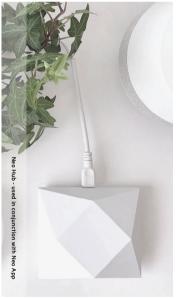

# Automation

Screens can be automated to respond to the touch of a button, allowing you to relax and enjoy the ease of remote operation.

SHADEELEMENTS.CO.NZ