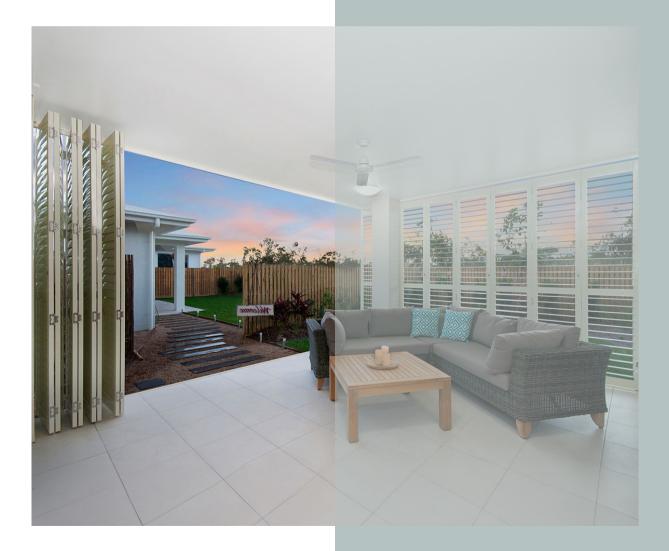

## Muriwai Shutters

Indoor-outdoor flow has become a necessity in contemporary design. Shade Elements' exterior products respond to this by helping New Zealanders enjoy and enhance courtyards, sheltered retreats and outdoor rooms year-round.

Practical, durable and stylish, Muriwai Aluminium Shutters are designed for both indoor and outdoor use.

Customised for your location and needs, they cover a wide range of applications, from patios to bedrooms, enhancing energy efficiency and protection. These modern, timeless shutters are perfect for any setting, adding style to homes, offices, and commercial spaces.

## Create a versatile, beautiful outdoor space that connects seamlessly to your home and garden, while providing shelter from the elements.

| Two Way Blade Closure | Panels Only               |  |  |
|-----------------------|---------------------------|--|--|
| Hidden Tilt System    | Fixed                     |  |  |
| OPERATION             | Sliding                   |  |  |
|                       | Bi-fold                   |  |  |
| Aluminium             | Hinged - L - frame or Z - |  |  |
| MATERIALS             | MOUNTING OPTIONS          |  |  |
|                       |                           |  |  |