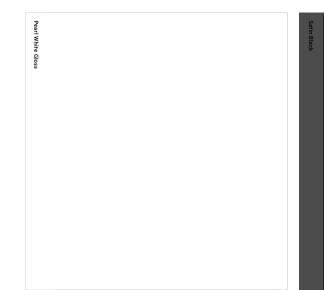

|         | COLOURS                         |  |  |
|---------|---------------------------------|--|--|
| - frame | 2 Standard Colours              |  |  |
|         | Customised to Dulux or Interpon |  |  |
|         | powder coat range               |  |  |
|         |                                 |  |  |

Choose from a palette of 2 standard colours, or customise the colour and match to your décor.

| APPLICATION      | Exterior Shutters                                                                                                                                                                                                                                                                                                                  |                  |               |                |  |  |
|------------------|------------------------------------------------------------------------------------------------------------------------------------------------------------------------------------------------------------------------------------------------------------------------------------------------------------------------------------|------------------|---------------|----------------|--|--|
|                  | MAX PANEL WIDTH                                                                                                                                                                                                                                                                                                                    | MAX PANEL HEIGHT | MINIMUM WIDTH | MINIMUM HEIGHT |  |  |
| HINGED           | 800mm / 1000mm                                                                                                                                                                                                                                                                                                                     | 2700mm / 2200mm  | 250mm         | 250mm          |  |  |
| HINGED BI-FOLD   | 750mm                                                                                                                                                                                                                                                                                                                              | 2700mm           | 250mm         | 250mm          |  |  |
| FIXED OR SLIDING | 1350mm                                                                                                                                                                                                                                                                                                                             | 3500mm           | 250mm         | 250mm          |  |  |
| COMPOSITION      | Aluminium                                                                                                                                                                                                                                                                                                                          |                  |               |                |  |  |
| BLADE WIDTH      | 90mm / 115mm                                                                                                                                                                                                                                                                                                                       |                  |               |                |  |  |
| NEIGHT           | Approx. 13.8kg per m <sup>2</sup>                                                                                                                                                                                                                                                                                                  |                  |               |                |  |  |
| CLEANING         | The best method of cleaning is by regular washing of the coating using a<br>solution of warm water and nonabrasive, pH neutral detergent solution.<br>Surfaces should be thoroughly rinsed after cleaning to remove all residues.<br>All surfaces should be cleaned using a soft cloth, sponge or a soft natural<br>bristle brush. |                  |               |                |  |  |
| WARRANTY         | 5 Year residential warranty on the workmanship.                                                                                                                                                                                                                                                                                    |                  |               |                |  |  |
|                  | See applicable Interpon/Dulux range information for surface finish warranty.                                                                                                                                                                                                                                                       |                  |               |                |  |  |