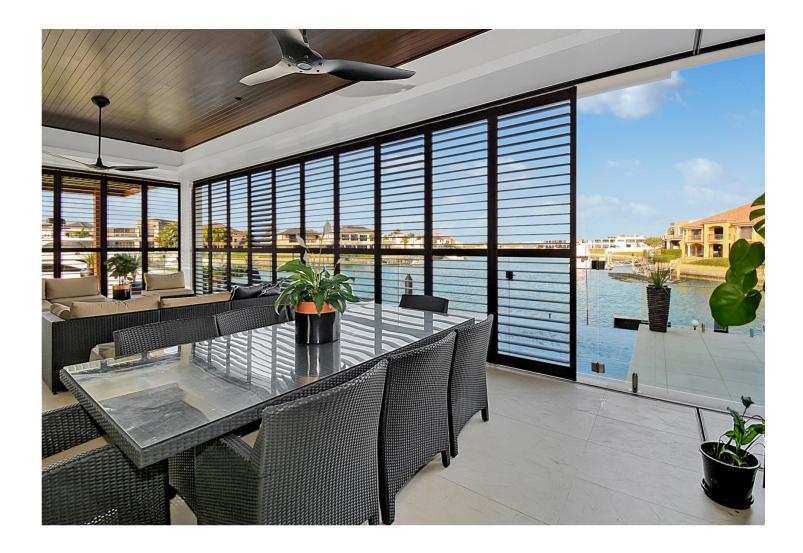

Practical, durable and stylish, Muriwai Aluminium Shutters are designed for both indoor and outdoor use.

Customised for your location and needs, they cover a wide range of applications, from patios to bedrooms, enhancing energy efficiency and protection. These modern, timeless shutters are perfect for any setting, adding style to homes, offices, and commercial spaces.

## Create a versatile, beautiful outdoor space that connects seamlessly to your home and garden, while providing shelter from the elements.

| Two Way Blade Closure | Panels Only               |  |  |
|-----------------------|---------------------------|--|--|
| Hidden Tilt System    | Fixed                     |  |  |
| OPERATION             | Sliding                   |  |  |
|                       | Bi-fold                   |  |  |
| Aluminium             | Hinged - L - frame or Z - |  |  |
| MATERIALS             | MOUNTING OPTIONS          |  |  |
|                       |                           |  |  |