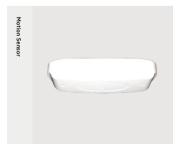

## Create a versatile, beautiful outdoor space that connects seamlessly to your home and garden, while providing shelter from the elements.

OPERATION HARDWARE COLOUR WIDTH X EXTENSION MIN - 2020 X 1500 mm Manual or Automated White MAX - 6000 × 4000 mm Optional Pitch Adjustment Grey Textured Black FABRIC AUTOMATION OPTIONS Docril - acrylic canvas Sun & Wind sensor Soltis Lounge 96 Motion sensor