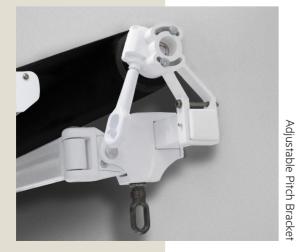

## Create a versatile, beautiful outdoor space that connects seamlessly to your home and garden, while providing shelter from the elements.

OPERATION HARDWARE COLOUR WIDTH X EXTENSION MIN - 2020 X 1500 mm Manual or Automated White MAX - 6000 × 4000 mm Optional Pitch Adjustment Grey Textured Black FABRIC AUTOMATION OPTIONS Docril - acrylic canvas Sun & Wind sensor Soltis Lounge 96 Motion sensor