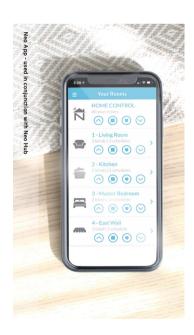

## Automation

Awnings can be automated to respond to the touch of a button, allowing you to relax and enjoy the ease of remote operation.

Supplied By