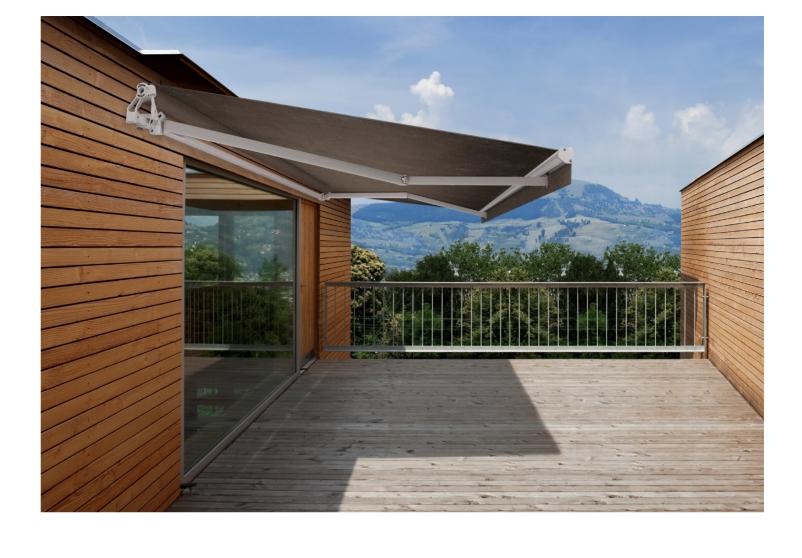

## Ellipse Monobloc Awning

Indoor-outdoor flow has become a necessity in contemporary design. The Ellipse Monobloc Awning helps New Zealanders enjoy and enhance courtyards, sheltered retreats and outdoor rooms year-round.

With its classic styling, the Ellipse Monobloc encapsulates simplicity and charm. It also provides a generous area of coverage – a width of up to five metres makes it ideal for lengths of deck and other outdoor areas with plenty of space to cover.

The Ellipse Monobloc is made with quality components and a solid structure to ensure long-lasting functional sun protection.