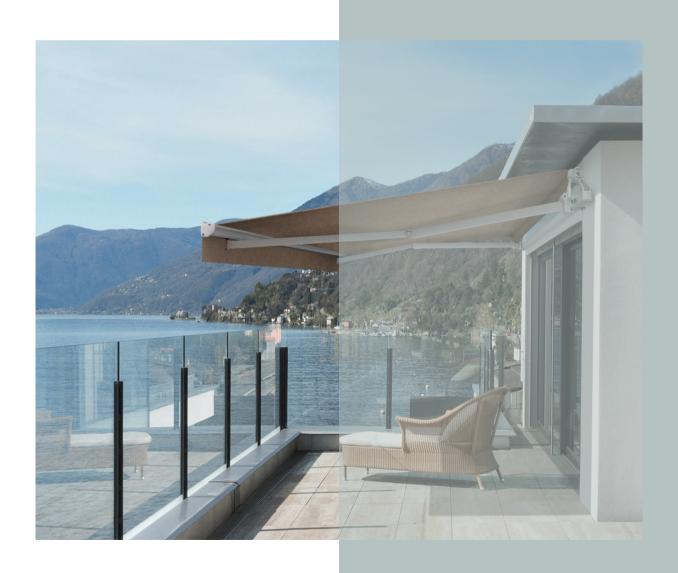

## Ellipse Monobloc Awning

Indoor-outdoor flow has become a necessity in contemporary design. The Ellipse Monobloc Awning helps New Zealanders enjoy and enhance courtyards, sheltered retreats and outdoor rooms year-round.

With its classic styling, the Ellipse Monobloc encapsulates simplicity and charm. It also provides a generous area of coverage – a width of up to five metres makes it ideal for lengths of deck and other outdoor areas with plenty of space to cover.

## Create a versatile, beautiful outdoor space that connects seamlessly to your home and garden, while providing shelter from the elements.

OPERATION HARDWARE COLOUR WIDTH X EXTENSION MIN - 2020 X 1500 mm Manual or Automated White MAX - 6000 × 4000 mm Optional Pitch Adjustment Grey Textured Black FABRIC AUTOMATION OPTIONS Docril - acrylic canvas Sun & Wind sensor Soltis Lounge 96 Motion sensor