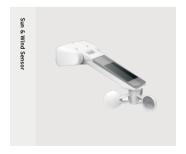

## Create a versatile, beautiful outdoor space that connects seamlessly to your home and garden, while providing shelter from the elements.

OPERATION HARDWARE COLOUR WIDTH X EXTENSION MIN - 2020 X 1500 mm Manual or Automated White MAX - 6000 × 4000 mm Optional Pitch Adjustment Grey Textured Black FABRIC AUTOMATION OPTIONS Docril - acrylic canvas Sun & Wind sensor Soltis Lounge 96 Motion sensor