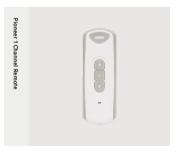

## Create a versatile, beautiful outdoor space that connects seamlessly to your home and garden, while providing shelter from the elements.

OPERATION HARDWARE COLOUR WIDTH X EXTENSION MIN - 2020 X 1500 mm Manual or Automated White MAX - 6000 × 4000 mm Optional Pitch Adjustment Grey Textured Black FABRIC AUTOMATION OPTIONS Docril - acrylic canvas Sun & Wind sensor Soltis Lounge 96 Motion sensor

## Automation

Awnings can be automated to respond to the touch of a button, allowing you to relax and enjoy the ease of remote operation.

Supplied By