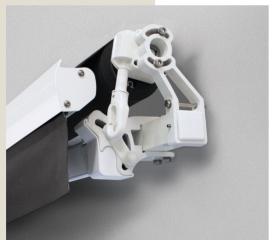

## Create a versatile, beautiful outdoor space that connects seamlessly to your home and garden, while providing shelter from the elements.

OPERATION HARDWARE COLOUR WIDTH X EXTENSION MIN - 2020 X 1500 mm Manual or Automated White MAX - 6000 × 4000 mm Optional Pitch Adjustment Grey Textured Black FABRIC AUTOMATION OPTIONS Docril - acrylic canvas Sun & Wind sensor Soltis Lounge 96 Motion sensor