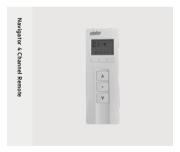

## Create a versatile, beautiful outdoor space that connects seamlessly to your home and garden, while providing shelter from the elements.

OPERATION HARDWARE COLOUR WIDTH X EXTENSION MIN - 2020 X 1500 mm Manual or Automated White MAX - 6000 × 4000 mm Optional Pitch Adjustment Grey Textured Black FABRIC AUTOMATION OPTIONS Docril - acrylic canvas Sun & Wind sensor Soltis Lounge 96 Motion sensor

## Automation

Awnings can be automated to respond to the touch of a button, allowing you to relax and enjoy the ease of remote operation.

Supplied By