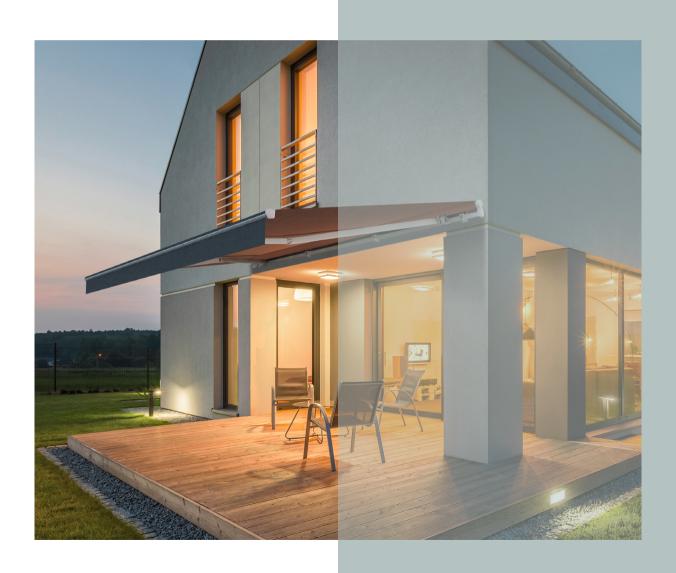

## Horizon Monobloc Awning

Indoor-outdoor flow has become a necessity in contemporary design. The Horizon Monobloc Awning helps New Zealanders enjoy and enhance courtyards, sheltered retreats and outdoor rooms year-round.

The Horizon Monobloc is elegantly engineered using European technology and styling. Providing robust protection from harsh UV rays, it allows you to merge indoor living with the outdoors all-year round.

## Create a versatile, beautiful outdoor space that connects seamlessly to your home and garden, while providing shelter from the elements.

OPERATION PROTECTION WIDTH X EXTENSION MIN - 1890 X 1500 mm Manual or Automated Hood (optional) MAX - 13792 × 4000 mm HARDWARE COLOUR FABRIC AUTOMATION OPTIONS Warm White Pearl Docril - acrylic canvas Sun & Wind sensor Silver Pearl Serge Ferrari Soltis Lounge 96 Matt Charcoal Motion sensor