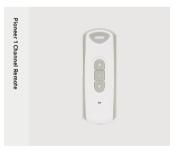

Made with quality aluminium and stainless steel, the Horizon Monobloc is easily operated manually or automated with the press of a button. When automated, a wind or motion sensor can be added to retract the awning during high winds. An aluminium hood can also be included for a streamlined protected finish. The Horizon Monobloc comes with a five-year warranty and has undergone rigorous testing to ensure it withstands extreme conditions. Through sophisticated design and technology, make the most of living, without the need to build or renovate.

## Create a versatile, beautiful outdoor space that connects seamlessly to your home and garden, while providing shelter from the elements.

OPERATION PROTECTION WIDTH X EXTENSION MIN - 1890 X 1500 mm Manual or Automated Hood (optional) MAX - 13792 × 4000 mm HARDWARE COLOUR FABRIC AUTOMATION OPTIONS Warm White Pearl Docril - acrylic canvas Sun & Wind sensor Silver Pearl Serge Ferrari Soltis Lounge 96 Matt Charcoal Motion sensor

## Automation

Awnings can be automated to respond to the touch of a button, allowing you to relax and enjoy the ease of remote operation.

Supplied By