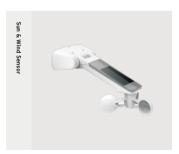

Made with quality aluminium and stainless steel, the Horizon Monobloc is easily operated manually or automated with the press of a button. When automated, a wind or motion sensor can be added to retract the awning during high winds. An aluminium hood can also be included for a streamlined protected finish. The Horizon Monobloc comes with a five-year warranty and has undergone rigorous testing to ensure it withstands extreme conditions. Through sophisticated design and technology, make the most of living, without the need to build or renovate.

## Create a versatile, beautiful outdoor space that connects seamlessly to your home and garden, while providing shelter from the elements.

OPERATION PROTECTION WIDTH X EXTENSION MIN - 1890 X 1500 mm Manual or Automated Hood (optional) MAX - 13792 × 4000 mm HARDWARE COLOUR FABRIC AUTOMATION OPTIONS Warm White Pearl Docril - acrylic canvas Sun & Wind sensor Silver Pearl Serge Ferrari Soltis Lounge 96 Matt Charcoal Motion sensor