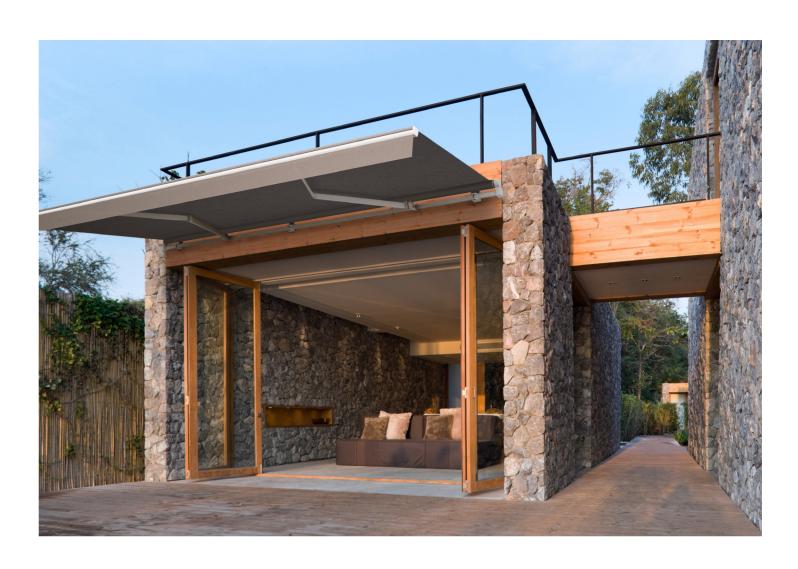

## Horizon Monobloc Awning

Indoor-outdoor flow has become a necessity in contemporary design. The Horizon Monobloc Awning helps New Zealanders enjoy and enhance courtyards, sheltered retreats and outdoor rooms year-round.

## Create a versatile, beautiful outdoor space that connects seamlessly to your home and garden, while providing shelter from the elements.

OPERATION PROTECTION WIDTH X EXTENSION MIN - 1890 X 1500 mm Manual or Automated Hood (optional) MAX - 13792 × 4000 mm HARDWARE COLOUR FABRIC AUTOMATION OPTIONS Warm White Pearl Docril - acrylic canvas Sun & Wind sensor Silver Pearl Serge Ferrari Soltis Lounge 96 Matt Charcoal Motion sensor