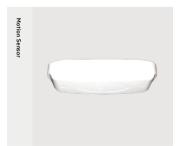

Made with quality aluminium and stainless steel, the Horizon Monobloc is easily operated manually or automated with the press of a button. When automated, a wind or motion sensor can be added to retract the awning during high winds. An aluminium hood can also be included for a streamlined protected finish. The Horizon Monobloc comes with a five-year warranty and has undergone rigorous testing to ensure it withstands extreme conditions. Through sophisticated design and technology, make the most of living, without the need to build or renovate.

## Create a versatile, beautiful outdoor space that connects seamlessly to your home and garden, while providing shelter from the elements.

OPERATION PROTECTION WIDTH X EXTENSION MIN - 1890 X 1500 mm Manual or Automated Hood (optional) MAX - 13792 × 4000 mm HARDWARE COLOUR FABRIC AUTOMATION OPTIONS Warm White Pearl Docril - acrylic canvas Sun & Wind sensor Silver Pearl Serge Ferrari Soltis Lounge 96 Matt Charcoal Motion sensor