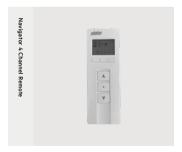

Made with quality aluminium and stainless steel, the Horizon Monobloc is easily operated manually or automated with the press of a button. When automated, a wind or motion sensor can be added to retract the awning during high winds. An aluminium hood can also be included for a streamlined protected finish. The Horizon Monobloc comes with a five-year warranty and has undergone rigorous testing to ensure it withstands extreme conditions. Through sophisticated design and technology, make the most of living, without the need to build or renovate.

## Create a versatile, beautiful outdoor space that connects seamlessly to your home and garden, while providing shelter from the elements.

OPERATION PROTECTION WIDTH X EXTENSION MIN - 1890 X 1500 mm Manual or Automated Hood (optional) MAX - 13792 × 4000 mm HARDWARE COLOUR FABRIC AUTOMATION OPTIONS Warm White Pearl Docril - acrylic canvas Sun & Wind sensor Silver Pearl Serge Ferrari Soltis Lounge 96 Matt Charcoal Motion sensor

## Automation

Awnings can be automated to respond to the touch of a button, allowing you to relax and enjoy the ease of remote operation.

Supplied By