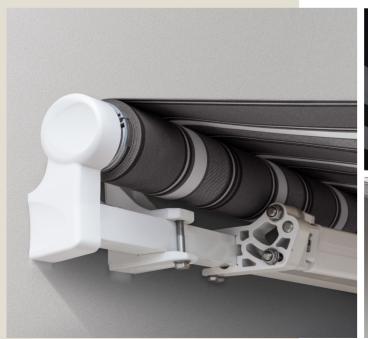

Made with quality aluminium and stainless steel, the Horizon Monobloc is easily operated manually or automated with the press of a button. When automated, a wind or motion sensor can be added to retract the awning during high winds. An aluminium hood can also be included for a streamlined protected finish. The Horizon Monobloc comes with a five-year warranty and has undergone rigorous testing to ensure it withstands extreme conditions. Through sophisticated design and technology, make the most of living, without the need to build or renovate.