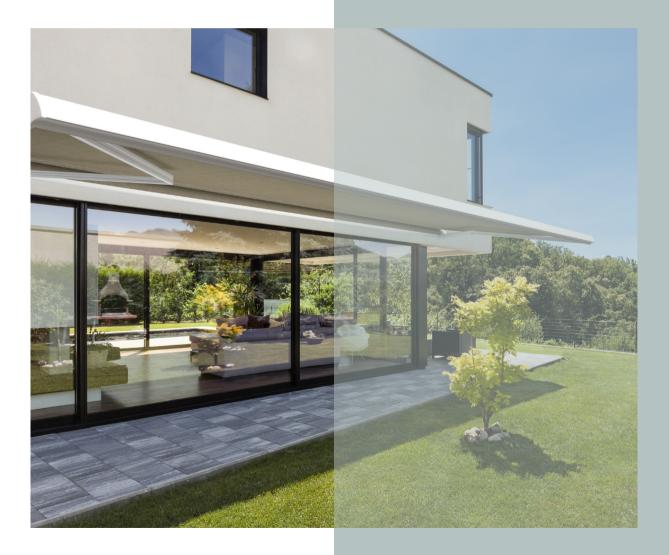

## Integral Cassette Awning

Indoor-outdoor flow has become a necessity in contemporary design. The Integral Cassette Awning helps New Zealanders enjoy and enhance courtyards, sheltered retreats and outdoor rooms year-round.

The classic design of the Integral Cassette awning works well across a range of architectural and design styles. The Integral Cassette is compact in size and renowned for its reliability, thanks to quality components that have long-served the European awning market.

Easy to install and operate, the awning can be retracted when not in use, ensuring the canvas and folding arms are completely concealed and not compromised by the elements. For effective sun protection, ease of use and style – the Integral Cassette is an excellent option for all environments.

### Create a versatile, beautiful outdoor space that connects seamlessly to your home and garden, while providing shelter from the elements.

Features

|                         | Motion sensor       |
|-------------------------|---------------------|
| Docril - acrylic canvas | Sun & Wind sensor   |
| FABRIC                  | AUTOMATION OPTIONS  |
| MAX - 5000 × 3000 mm    |                     |
| MIN - 1815 X 1500 mm    | Manual or Automated |
| WIDTH X EXTENSION       | OPERATION           |
|                         |                     |