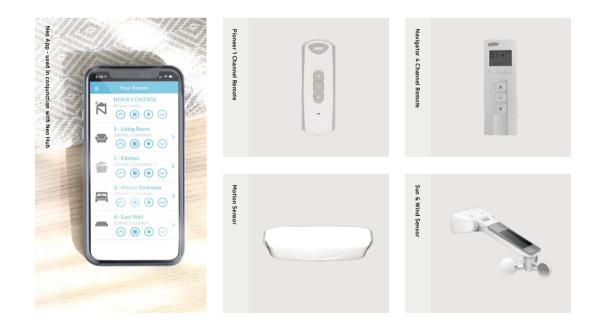

# Automation

Awnings can be automated to respond to the touch of a button, allowing you to relax and enjoy the ease of remote operation.

Supplied By