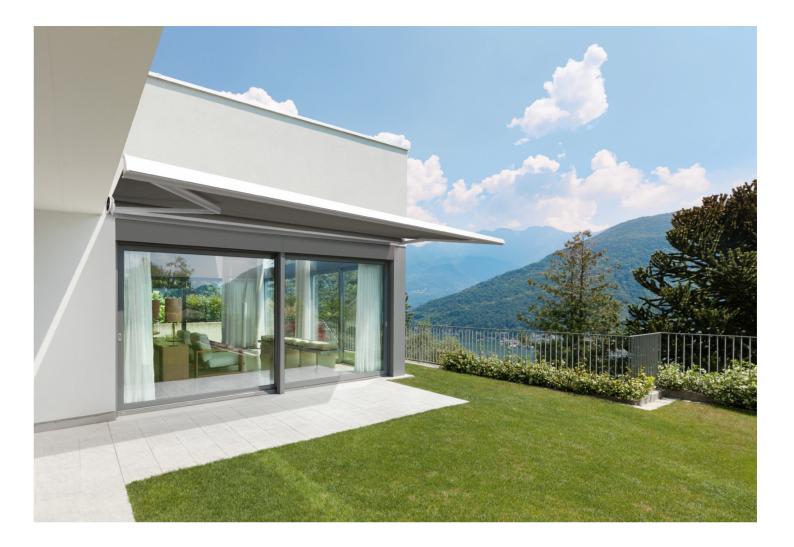

The classic design of the Integral Cassette awning works well across a range of architectural and design styles. The Integral Cassette is compact in size and renowned for its reliability, thanks to quality components that have long-served the European awning market.

Easy to install and operate, the awning can be retracted when not in use, ensuring the canvas and folding arms are completely concealed and not compromised by the elements. For effective sun protection, ease of use and style – the Integral Cassette is an excellent option for all environments.

### Create a versatile, beautiful outdoor space that connects seamlessly to your home and garden, while providing shelter from the elements.

Features

|                         | Motion sensor       |
|-------------------------|---------------------|
| Docril - acrylic canvas | Sun & Wind sensor   |
| FABRIC                  | AUTOMATION OPTIONS  |
| MAX - 5000 × 3000 mm    |                     |
| MIN - 1815 X 1500 mm    | Manual or Automated |
| WIDTH X EXTENSION       | OPERATION           |
|                         |                     |