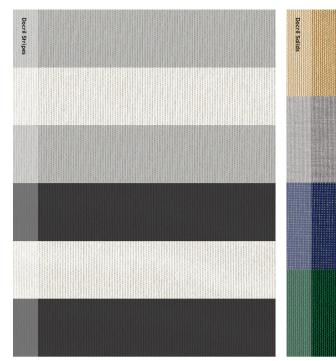

HARDWARE COLOUR

Warm White Pearl

Colour - the key to creating the perfect environment for you. Our hardwearing fabric range has been carefully developed to make the very best outdoor living accents.

Docril acrylic canvas is designed and manufactured in Spain and known for its superb quality and extensive colour palette.

Docril offers an impressive selection of vibrant colours to suit any décor and comes with a 10 year UV warranty.