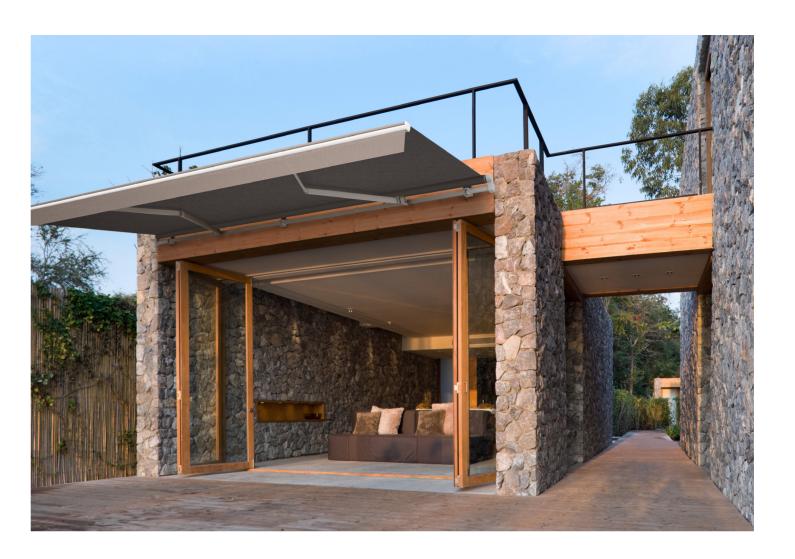

## Horizon Monobloc

As innovators of outdoor-living solutions in New Zealand for many years, Shade Elements has become an industry leader of awnings, screens and retractable pergolas.

The Horizon Monobloc is elegantly engineered using European technology and styling. Providing robust protection from the elements, it allows you to merge indoor living with the outdoors all-year round.

Made with quality aluminium and stainless steel, the Horizon Monobloc is easily operated manually or automated with the press of a button. When automated, a wind or motion sensor can be added to retract the awning during high-impact conditions. An aluminium hood can also be included for a streamlined protected finish. The Horizon Monobloc comes with a five-year warranty and has undergone rigorous testing to ensure it withstands extreme conditions. Through sophisticated design and technology, our products make the most of living, without the need to build or renovate.

### We create versatile, beautiful outdoor spaces that connect seamlessly to homes and gardens, while providing shelter from the elements.

OPERATION PROTECTION WIDTH X EXTENSION MIN - 1890 X 1500 mm Manual or Automated Hood (optional) MAX - 13792 × 4000 mm HARDWARE COLOUR FABRIC AUTOMATION OPTIONS Warm White Pearl Docril (acrylic canvas) - 80 colours Sun & Wind sensor Silver Pearl Soltis Lounge 96 – 21 colours Matt Charcoal Motion sensor