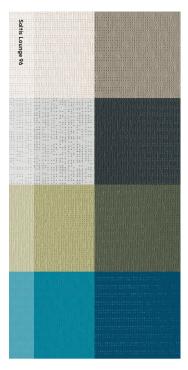

Soltis Lounge 96 is an optimised screen fabric that creates a comfortable ambience for outdoor living spaces. Designed and manufactured in France by Serge Ferrari, Soltis Lounge 96 is lightweight, durable and 100% recyclable. Available in 21 colours.