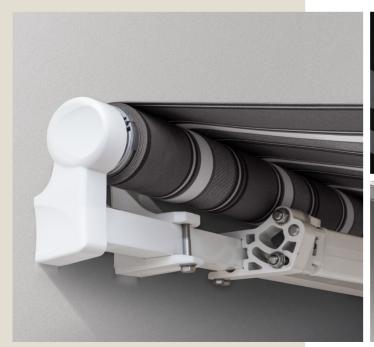

Made with quality aluminium and stainless steel, the Horizon Monobloc is easily operated manually or automated with the press of a button. When automated, a wind or motion sensor can be added to retract the awning during high-impact conditions. An aluminium hood can also be included for a streamlined protected finish. The Horizon Monobloc comes with a five-year warranty and has undergone rigorous testing to ensure it withstands extreme conditions. Through sophisticated design and technology, our products make the most of living, without the need to build or renovate.