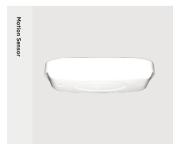

Made with quality aluminium and stainless steel, the Horizon Monobloc is easily operated manually or automated with the press of a button. When automated, a wind or motion sensor can be added to retract the awning during high-impact conditions. An aluminium hood can also be included for a streamlined protected finish. The Horizon Monobloc comes with a five-year warranty and has undergone rigorous testing to ensure it withstands extreme conditions. Through sophisticated design and technology, our products make the most of living, without the need to build or renovate.