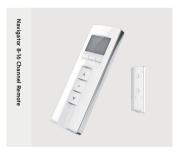

# Automation

Awnings can be automated to respond to the touch of a button, allowing you to relax and enjoy the ease of remote operation.

SHADEELEMENTS.CO.NZ