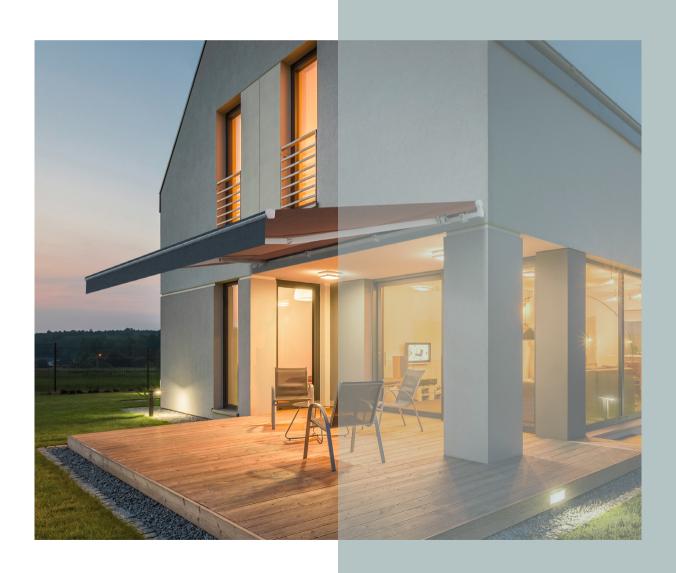

## Horizon Monobloc

As innovators of outdoor-living solutions in New Zealand for many years, Shade Elements has become an industry leader of awnings, screens and retractable pergolas.

The Horizon Monobloc is elegantly engineered using European technology and styling. Providing robust protection from the elements, it allows you to merge indoor living with the outdoors all-year round.

Made with quality aluminium and stainless steel, the Horizon Monobloc is easily operated manually or automated with the press of a button. When automated, a wind or motion sensor can be added to retract the awning during high-impact conditions. An aluminium hood can also be included for a streamlined protected finish. The Horizon Monobloc comes with a five-year warranty and has undergone rigorous testing to ensure it withstands extreme conditions. Through sophisticated design and technology, our products make the most of living, without the need to build or renovate.