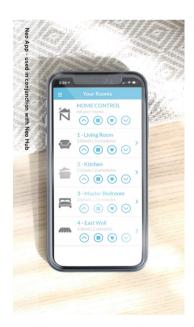

# Automation

Awnings can be automated to respond to the touch of a button, allowing you to relax and enjoy the ease of remote operation.

SHADEELEMENTS.CO.NZ