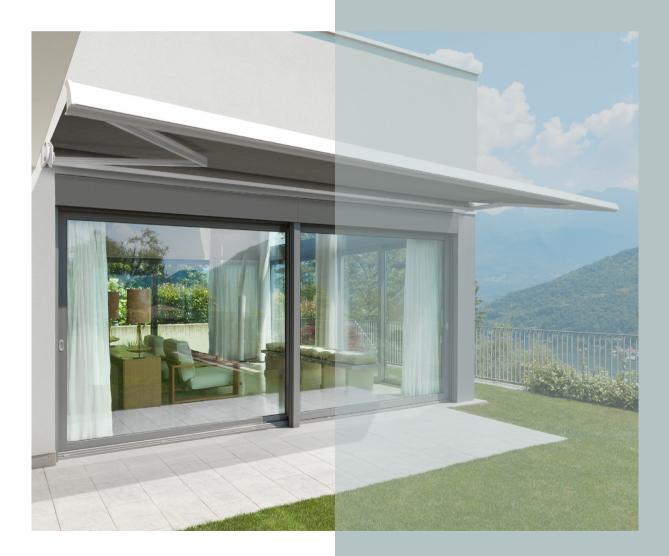

## Integral Cassette

As innovators of outdoor-living solutions in New Zealand for many years, Shade Elements has become an industry leader of awnings, screens and retractable pergolas.

The classic design of the Integral Cassette awning works well across a range of architectural and design styles. The Integral Cassette is compact in size and renowned for its reliability, thanks to quality components that have long-served the European awning market.

Easy to install and operate, the awning can be retracted when not in use, ensuring the canvas and folding arms are completely concealed and not compromised by the elements. For effective sun protection, ease of use and style – the Integral Cassette is an excellent option for all environments.

## We create versatile, beautiful outdoor spaces that connect seamlessly to homes and gardens, while providing shelter from the elements.

Features