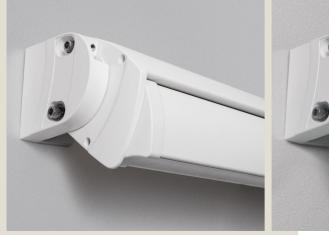

## Integral Cassette

As innovators of outdoor-living solutions in New Zealand for many years, Shade Elements has become an industry leader of awnings, screens and retractable pergolas.

The classic design of the Integral Cassette awning works well across a range of architectural and design styles. The Integral Cassette is compact in size and renowned for its reliability, thanks to quality components that have long-served the European awning market.

Easy to install and operate, the awning can be retracted when not in use, ensuring the canvas and folding arms are completely concealed and not compromised by the elements. For effective sun protection, ease of use and style – the Integral Cassette is an excellent option for all environments.