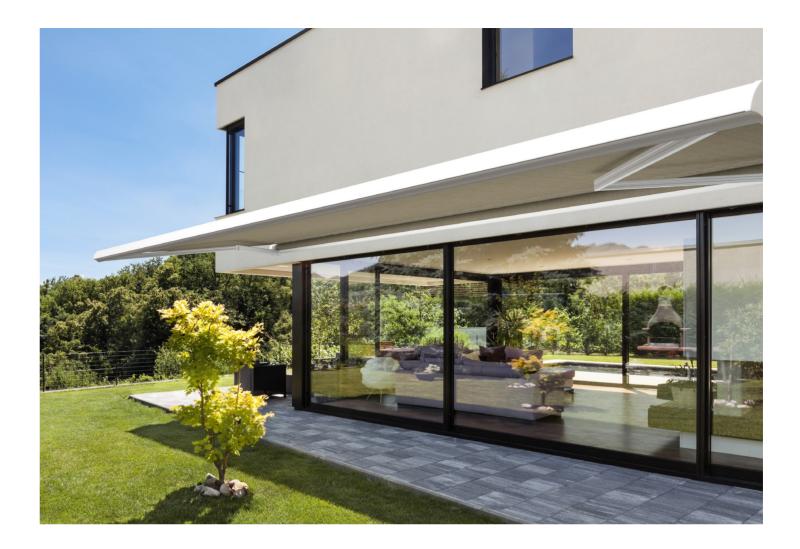

## Integral Cassette

As innovators of outdoor-living solutions in New Zealand for many years, Shade Elements has become an industry leader of awnings, screens and retractable pergolas.

The classic design of the Integral Cassette awning works well across a range of architectural and design styles. The Integral Cassette is compact in size and renowned for its reliability, thanks to quality components that have long-served the European awning market.

Easy to install and operate, the awning can be retracted when not in use, ensuring the canvas and folding arms are completely concealed and not compromised by the elements. For effective sun protection, ease of use and style – the Integral Cassette is an excellent option for all environments.

## We create versatile, beautiful outdoor spaces that connect seamlessly to homes and gardens, while providing shelter from the elements.

Features