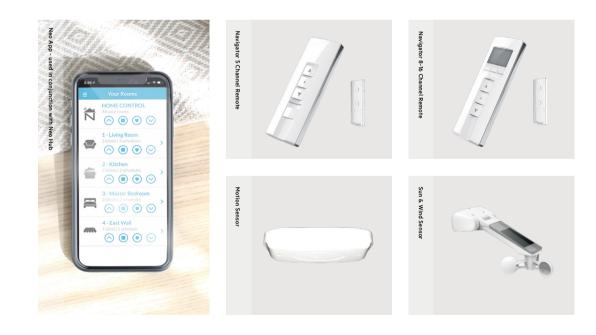

## WIDTH X EXTENSION OPERATION MIN - 1815 X 1500 mm Manual or Automated MAX - 5000 × 3000 mm Manual or Automated FABRIC AUTOMATION OPTIONS Docril (acrylic canvas) - 80 colours Sun & Wind sensor Soltis Lounge 96 - 21 colours Motion sensor

Automation

Awnings can be automated to respond to the touch of a button, allowing you to relax and enjoy the ease of remote operation.

SHADEELEMENTS.CO.NZ