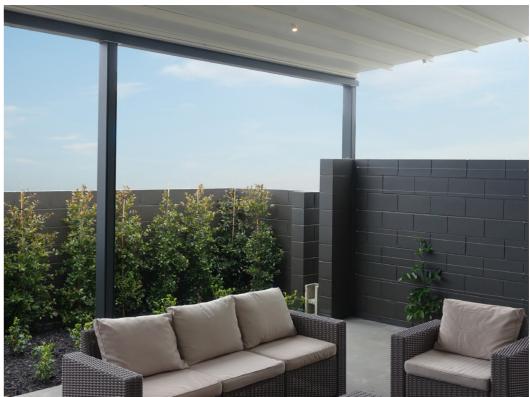

## Omega Pergola

As innovators of outdoor-living solutions in New Zealand for many years, Shade Elements has become an industry leader of awnings, screens and retractable pergolas.

Retractable pergola systems are a clever way to create an outdoor room and increase your living space. The Omega Pergola is an architectural awning and our most permanent shade solution.

Omega Pergola gives you the option to fully enclose a room outdoors without an expensive renovation. Its permanence means that LED lighting, infrared heaters and outdoor blinds can easily be incorporated into the pergola too.