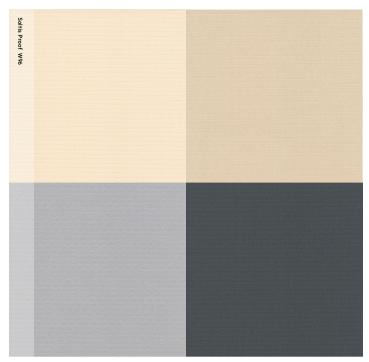

## Fabric

Colour - the key to creating the perfect environment for you. Our hardwearing fabric range has been carefully developed to make the very best outdoor living accents.

Visit **shadeelements.co.nz** to see the full fabric collection.

Soltis Proof 500 is a colourful and boow

Soltis Proof W96 and Soltis Proof 502 are designed and manufactured in Europe by Serge Ferrari. Both fabrics offer heat and weather protection and dirt resistence for easy maintenance. Serge Ferrari fabrics have high dimensional stability due to their patented Precontraint® technology.

Soltis Proof W96 is a smart material with a textured finish that shelters and protects while preserving natural light. Available in a palette of tasteful neutral shades with a high colourfastness to UV radiations. Lightweight, durable and 100% recyclable.

Soltis Proof 502 is a colourful and heavy duty membrane with a satin finish, designed to last over the years and to adapt to any project.