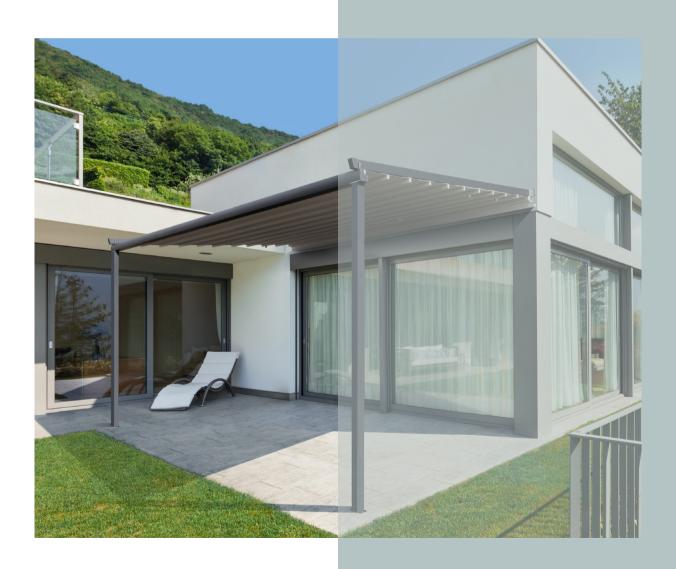

## Omega Pergola

As innovators of outdoor-living solutions in New Zealand for many years, Shade Elements has become an industry leader of awnings, screens and retractable pergolas.

Retractable pergola systems are a clever way to create an outdoor room and increase your living space. The Omega Pergola is an architectural awning and our most permanent shade solution.

Engineered with state-of-the-art European technology and elegant design features, the Omega Pergola system is designed for seamless indoor-outdoor flow and has undergone rigorous testing to ensure it withstands the harshest weather conditions.

Omega Pergola gives you the option to fully enclose a room outdoors without an expensive renovation. Its permanence means that LED lighting, infrared heaters and outdoor blinds can easily be incorporated into the pergola too.