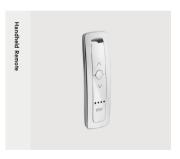

# Automation

The Omega Pergola can be automated to respond to the touch of a button, allowing you to relax and enjoy the ease of remote operation.

SHADEELEMENTS.CO.NZ