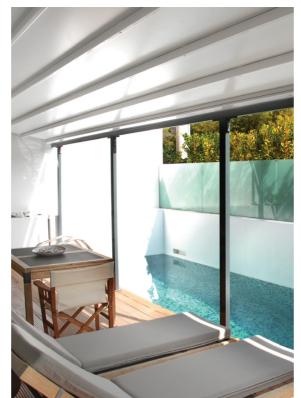

Omega Pergola gives you the option to fully enclose a room outdoors without an expensive renovation. Its permanence means that LED lighting, infrared heaters and outdoor blinds can easily be incorporated into the pergola too.

# Automation

The Omega Pergola can be automated to respond to the touch of a button, allowing you to relax and enjoy the ease of remote operation.

SHADEELEMENTS.CO.NZ