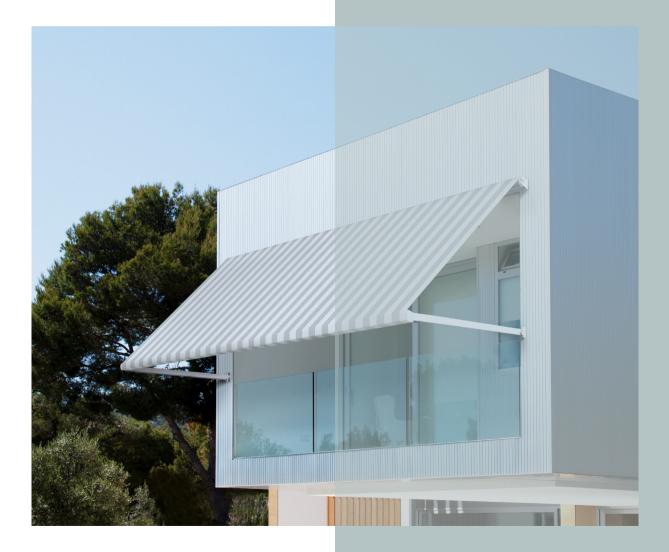

## Vertigo Window Awning

As innovators of outdoor-living solutions in New Zealand for many years, Shade Elements has become an industry leader of awnings, screens and retractable pergolas.

The Vertigo Window Awning can significantly reduce cooling costs during summer and protect interior furnishings from the sun's harmful rays, while adding colour and style to your exterior.

Choose the material to suit your needs – Soltis Lounge 96 to provide visibility and diffused light; Docril canvas for privacy.

spaces that connect seamlessly to homes and gardens, while providing shelter from the elements.