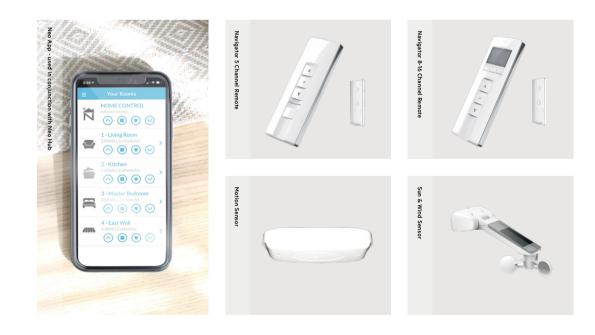

Features

| Soltis Lounge 96 – 21 colours        | Motion sensor       |
|--------------------------------------|---------------------|
| Docril (acrylic canvas) – 80 colours | Sun & Wind sensor   |
| FABRIC                               | AUTOMATION OPTIONS  |
|                                      |                     |
| MAX - 5850 × 1500 mm                 |                     |
| MIN - 500 X 750 mm                   | Manual or Automated |
| WIDTH X EXTENSION                    | OPERATION           |
|                                      |                     |

Automation

Awnings can be automated to respond to the touch of a button, allowing you to relax and enjoy the ease of remote operation.

SHADEELEMENTS.CO.NZ