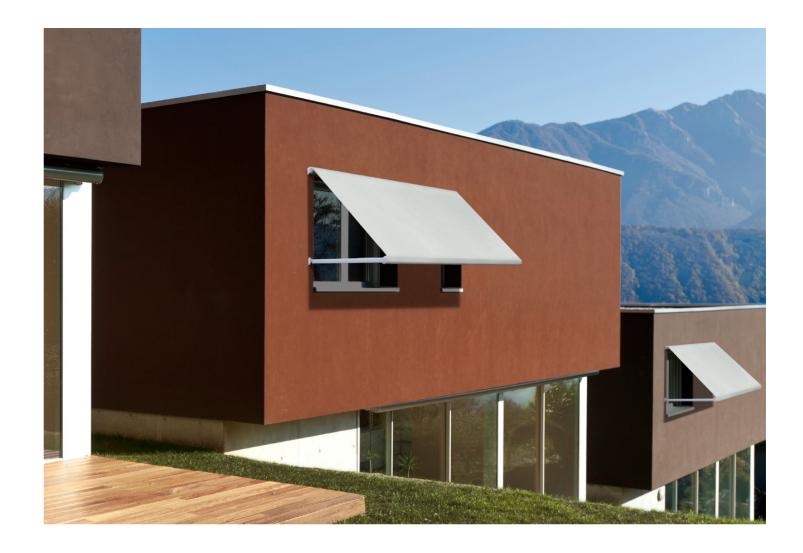

## Vertigo Window Awning

As innovators of outdoor-living solutions in New Zealand for many years, Shade Elements has become an industry leader of awnings, screens and retractable pergolas.

The Vertigo Window Awning can significantly reduce cooling costs during summer and protect interior furnishings from the sun's harmful rays, while adding colour and style to your exterior.

Choose the material to suit your needs – Soltis Lounge 96 to provide visibility and diffused light; Docril canvas for privacy.

spaces that connect seamlessly to homes and gardens, while providing shelter from the elements.