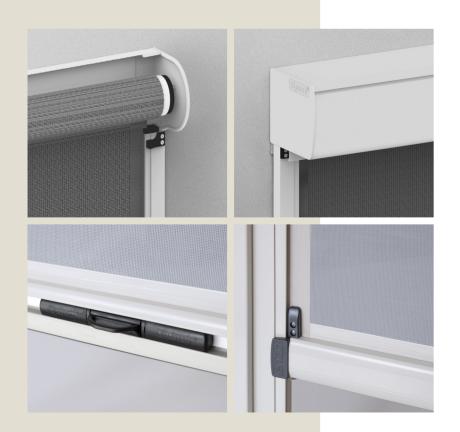

### We create versatile, beautiful outdoor spaces that connect seamlessly to homes and gardens, while providing shelter from the elements.

WIDTH X EXTENSION OPERATION PROTECTION MIN - 650 X 500 mm Manual 135 mm Small Pelmet - drops up to 2800 MAX PVC - 5500 × 3500 mm Automated (Mesh only) 165 mm Large Pelmet – drops up to 3500 MAX Mesh - 6000 × 3500 mm 135 mm Flashing OPTIONS FABRIC Reverse Handle COMPONENT COLOURS Shadeview Mesh - 25 colours Face Fix Customised to Dulux powder-coat range. Clear or Tinted PVC (0.75 mm) Pull Stick