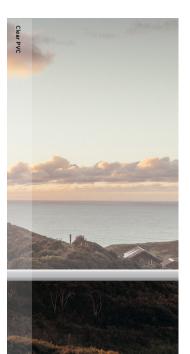

Clear PVC is the best soltution when an unobstructed view is required, while providing full wind and rain protection.