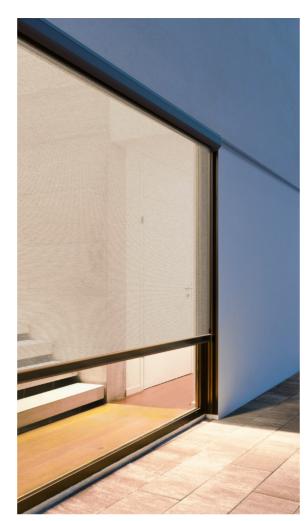

Shadeview fabric cleverly diffuses light, lends a pared-back finish and optimises views but it still protects you and your home from the elements. Available in different weave options with 25 colorus.

Clear PVC is the best soltution when an unobstructed view is required, while providing full wind and rain protection.