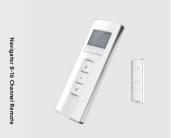

# Automation

Screens can be automated to respond to the touch of a button, allowing you to relax and enjoy the ease of remote operation.

SHADEELEMENTS.CO.NZ