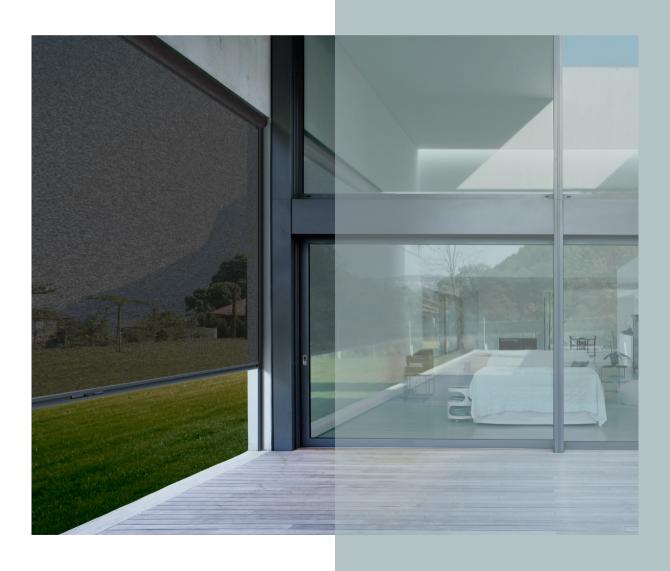

## Ziptrak

As innovators of outdoor-living solutions in New Zealand for many years, Shade Elements has become an industry leader of awnings, screens and retractable pergolas.

Ziptrak® screens easily maximise your living options by connecting indoor and outdoor environments to make one harmonious room. They also provide seclusion and protection from the elements, while controlling airflow, light and temperature. As well as being robust and aesthetically pleasing, Ziptrak® has a patented track-guided system that ensures screens easily glide up or down and stop in the position you require.

### We create versatile, beautiful outdoor spaces that connect seamlessly to homes and gardens, while providing shelter from the elements.

WIDTH X EXTENSION OPERATION PROTECTION MIN - 650 X 500 mm Manual 135 mm Small Pelmet - drops up to 2800 MAX PVC - 5500 × 3500 mm Automated (Mesh only) 165 mm Large Pelmet – drops up to 3500 MAX Mesh - 6000 × 3500 mm 135 mm Flashing OPTIONS FABRIC Reverse Handle COMPONENT COLOURS Shadeview Mesh - 25 colours Face Fix Customised to Dulux powder-coat range. Clear or Tinted PVC (0.75 mm) Pull Stick