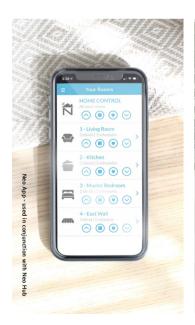

# Automation

Screens can be automated to respond to the touch of a button, allowing you to relax and enjoy the ease of remote operation.

SHADEELEMENTS.CO.NZ