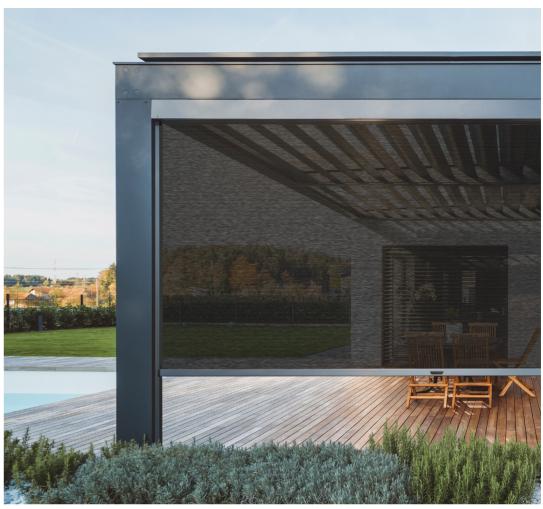

### We create versatile, beautiful outdoor spaces that connect seamlessly to homes and gardens, while providing shelter from the elements.

WIDTH X EXTENSION OPERATION PROTECTION MIN - 650 X 500 mm Manual 135 mm Small Pelmet - drops up to 2800 MAX PVC - 5500 × 3500 mm Automated (Mesh only) 165 mm Large Pelmet – drops up to 3500 MAX Mesh - 6000 × 3500 mm 135 mm Flashing OPTIONS FABRIC Reverse Handle COMPONENT COLOURS Shadeview Mesh - 25 colours Face Fix Customised to Dulux powder-coat range. Clear or Tinted PVC (0.75 mm) Pull Stick

# Automation

Screens can be automated to respond to the touch of a button, allowing you to relax and enjoy the ease of remote operation.

SHADEELEMENTS.CO.NZ