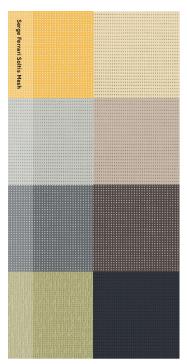

eate versatile, beautiful outdoor spaces that connect seamlessly to homes and gardens, while providing shelter from the elements.

WIDTH X EXTENSION OPERATION PROTECTION MIN - 650 X 500 mm Manual 135 mm Small Pelmet - drops up to 2800 MAX PVC - 5500 × 3500 mm Automated (Mesh only) 165 mm Large Pelmet – drops up to 3500 MAX Mesh - 6000 × 3500 mm 135 mm Flashing OPTIONS FABRIC Reverse Handle COMPONENT COLOURS Shadeview Mesh - 25 colours Face Fix Customised to Dulux powder-coat range. Clear or Tinted PVC (0.75 mm) Pull Stick

Serge Ferrari Soltis Mesh

## Fabric

Colour - the key to creating the perfect environment for you. Our hardwearing fabric range has been carefully developed to make the very best outdoor living accents.

Visit **shadeelements.co.nz** to see the full fabric collection.



Designed and manufactured in Europe and known for its superb quality with three different fabric ranges to choose from. Soltis Lounge 96, Harmony 88 and Horizon 86, providing UV protection with a 10 year warranty and a sophisticated colour palette to suit any décor.



Shadeview fabric cleverly diffuses light, lends a pared-back finish and optimises views but it still protects you and your home from the elements. Available in different weave options with 25 colorus.



Clear PVC is the best soltution when an unobstructed view is required, while providing full wind and rain protection.

# Automation

Screens can be automated to respond to the touch of a button, allowing you to relax and enjoy the ease of remote operation.









SHADEELEMENTS.CO.NZ