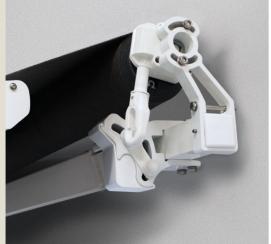

# Automation

Awnings can be automated to respond to the touch of a button, allowing you to relax and enjoy the ease of remote operation.

SHADEELEMENTS.CO.NZ