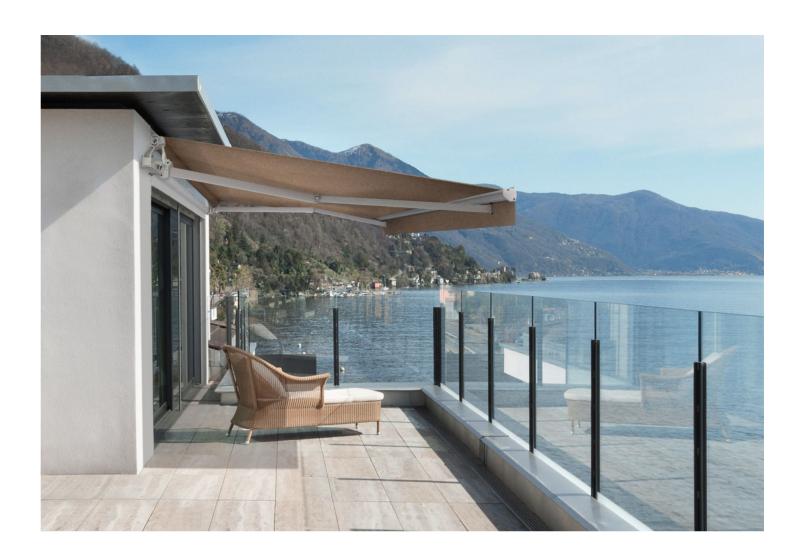

## Ellipse Monobloc

As innovators of outdoor-living solutions in New Zealand for many years, Shade Elements has become an industry leader of awnings, screens and retractable pergolas.

With its classic styling, the Ellipse Monobloc encapsulates simplicity and charm. It also provides a generous area of coverage – a width of up to five metres makes it ideal for lengths of deck and other outdoor areas with plenty of space to cover.

The Ellipse Monobloc is made with quality components and a solid structure to ensure long-lasting functional sun protection.