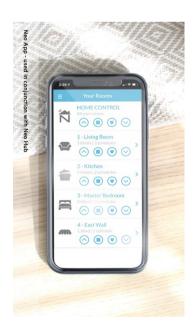

# Automation

Awnings can be automated to respond to the touch of a button, allowing you to relax and enjoy the ease of remote operation.

SHADEELEMENTS.CO.NZ