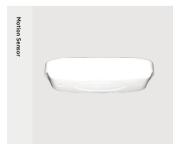

### We create versatile, beautiful outdoor spaces that connect seamlessly to homes and gardens, while providing shelter from the elements.

| Soltis Lounge 96 – 21 colours        | Motion sensor       |                 |
|--------------------------------------|---------------------|-----------------|
| Docril (acrylic canvas) - 80 colours | Sun & Wind sensor   |                 |
| FABRIC                               | AUTOMATION OPTIONS  |                 |
|                                      |                     | Textured Black  |
| MAX - 6000 × 4000 mm                 |                     | Grey            |
| MIN - 2020 X 1500 mm                 | Manual or Automated | White           |
| WIDTH X EXTENSION                    | OPERATION           | HARDWARE COLOUR |