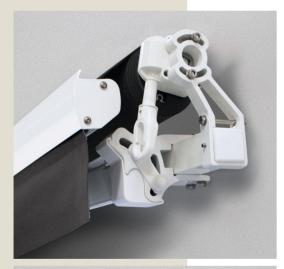

# Automation

Awnings can be automated to respond to the touch of a button, allowing you to relax and enjoy the ease of remote operation.

SHADEELEMENTS.CO.NZ