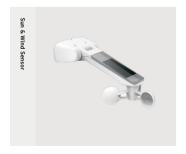

### We create versatile, beautiful outdoor spaces that connect seamlessly to homes and gardens, while providing shelter from the elements.

| Soltis Lounge 96 – 21 colours        | Motion sensor       |                 |
|--------------------------------------|---------------------|-----------------|
| Docril (acrylic canvas) - 80 colours | Sun & Wind sensor   |                 |
| FABRIC                               | AUTOMATION OPTIONS  |                 |
|                                      |                     | Textured Black  |
| MAX - 6000 × 4000 mm                 |                     | Grey            |
| MIN - 2020 X 1500 mm                 | Manual or Automated | White           |
| WIDTH X EXTENSION                    | OPERATION           | HARDWARE COLOUR |