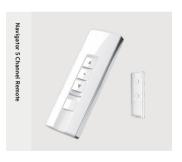

# Automation

Awnings can be automated to respond to the touch of a button, allowing you to relax and enjoy the ease of remote operation.

SHADEELEMENTS.CO.NZ