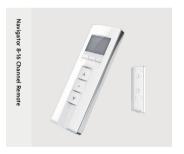

# Automation

Awnings can be automated to respond to the touch of a button, allowing you to relax and enjoy the ease of remote operation.

SHADEELEMENTS.CO.NZ