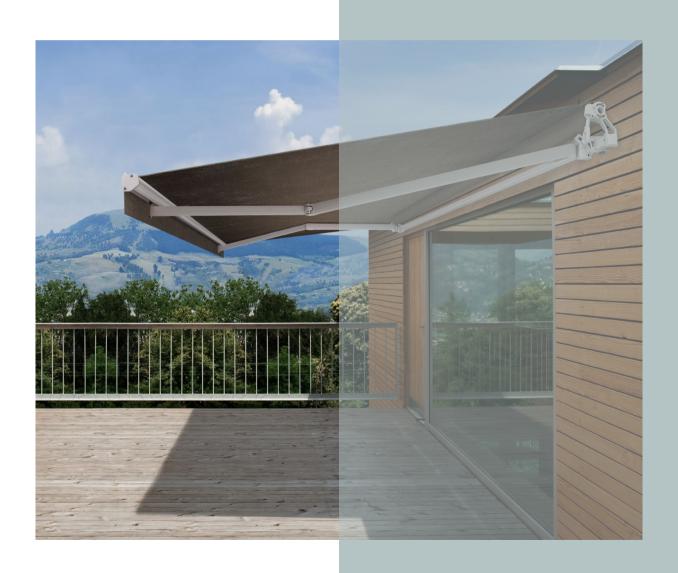

## Ellipse Monobloc

As innovators of outdoor-living solutions in New Zealand for many years, Shade Elements has become an industry leader of awnings, screens and retractable pergolas.

With its classic styling, the Ellipse Monobloc encapsulates simplicity and charm. It also provides a generous area of coverage – a width of up to five metres makes it ideal for lengths of deck and other outdoor areas with plenty of space to cover.

The Ellipse Monobloc is made with quality components and a solid structure to ensure long-lasting functional sun protection.