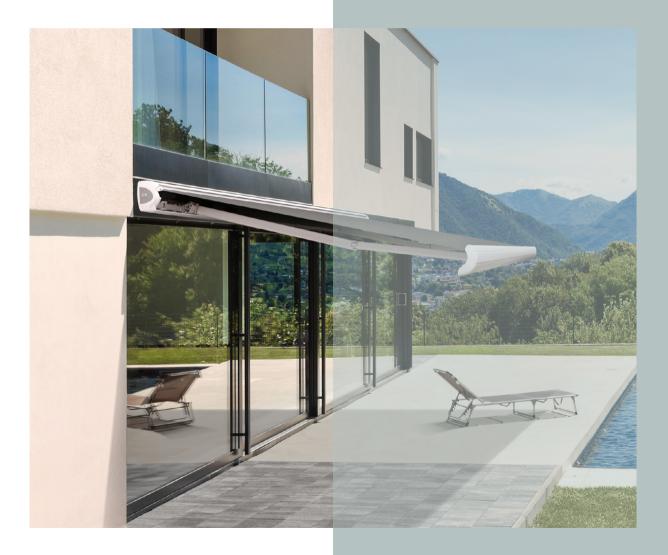

## Fetuna Cassette Awning

Indoor-outdoor flow has become a necessity in contemporary design. The Fetuna Cassette Awning helps New Zealanders enjoy and enhance courtyards, sheltered retreats and outdoor rooms year-round.

Developed in France and custom manufactured in New Zealand to withstand our harsh elements, The Fetuna Cassette awning combines maximum protection and modern design with minimal maintenance. The fabric skin and awning mechanism are completely protected when retracted, ensuring a longer product life and superior functionality. Made with quality aluminum and stainless-steel components, the Fetuna Cassette is built to last and comes with a five-year warranty.

## Create a versatile, beautiful outdoor space that connects seamlessly to your home and garden, while providing shelter from the elements.

| WIDTH X EXTENSION                      | CASE COLOURS             |
|----------------------------------------|--------------------------|
| MIN - 1978 X 1500 mm                   | Standard colours - match |
| MAX - 7000 × 3500 mm or 6000 × 4000 mm | Customised to Dulux pov  |
| FABRIC                                 | AUTOMATION OPTIONS       |
| Docril - acrylic canvas                | Sun & Wind sensor        |
|                                        | Motion sensor            |