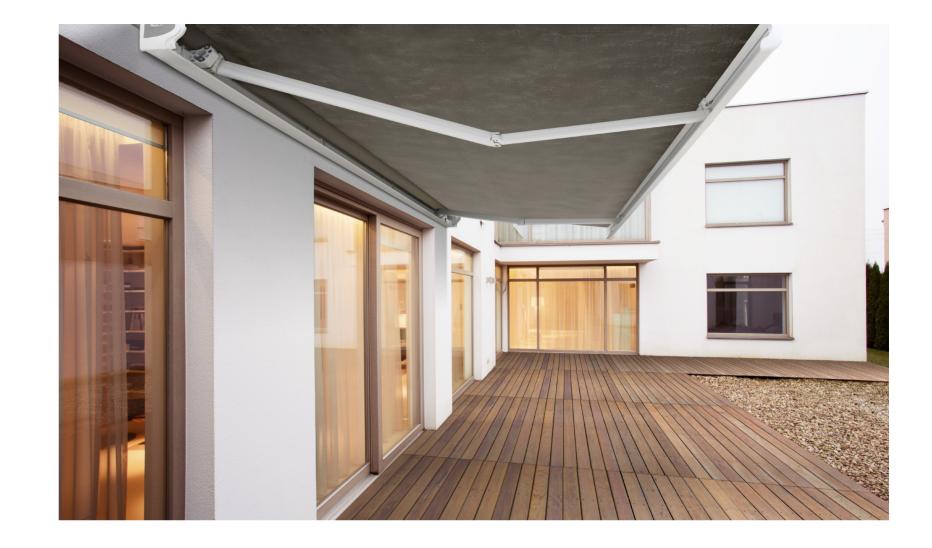

## Fetuna Cassette Awning

Indoor-outdoor flow has become a necessity in contemporary design. The Fetuna Cassette Awning helps New Zealanders enjoy and enhance courtyards, sheltered retreats and outdoor rooms year-round.

## Create a versatile, beautiful outdoor space that connects seamlessly to your home and garden, while providing shelter from the elements.

| WIDTH X EXTENSION                      | CASE COLOURS             |
|----------------------------------------|--------------------------|
| MIN - 1978 X 1500 mm                   | Standard colours - match |
| MAX - 7000 × 3500 mm or 6000 × 4000 mm | Customised to Dulux pov  |
| FABRIC                                 | AUTOMATION OPTIONS       |
| Docril - acrylic canvas                | Sun & Wind sensor        |
|                                        | Motion sensor            |

Docril offers an impressive selection of vibrant colours to suit any décor and comes with a 10 year UV warranty.

Automation

Awnings can be automated to respond to the touch of a button, allowing you to relax and enjoy the ease of remote operation.