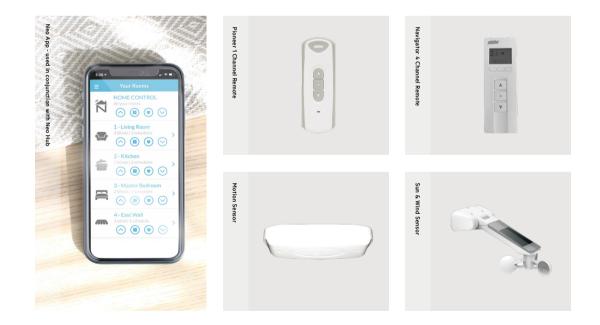

Docril offers an impressive selection of vibrant colours to suit any décor and comes with a 10 year UV warranty.

Automation

Awnings can be automated to respond to the touch of a button, allowing you to relax and enjoy the ease of remote operation.