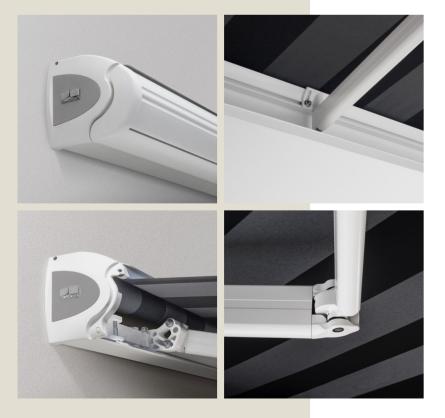

Developed in France and custom manufactured in New Zealand to withstand our harsh elements, The Fetuna Cassette awning combines maximum protection and modern design with minimal maintenance. The fabric skin and awning mechanism are completely protected when retracted, ensuring a longer product life and superior functionality. Made with quality aluminum and stainless-steel components, the Fetuna Cassette is built to last and comes with a five-year warranty.

Features

|                    | OPERATION           |  |
|--------------------|---------------------|--|
| n hardware colours | Manual or Automated |  |
| vder-coat range    |                     |  |
|                    | HARDWARE COLOUR     |  |
|                    | Warm White Pearl    |  |
|                    | Silver Pearl        |  |
|                    | Matt Charcoal       |  |
|                    |                     |  |