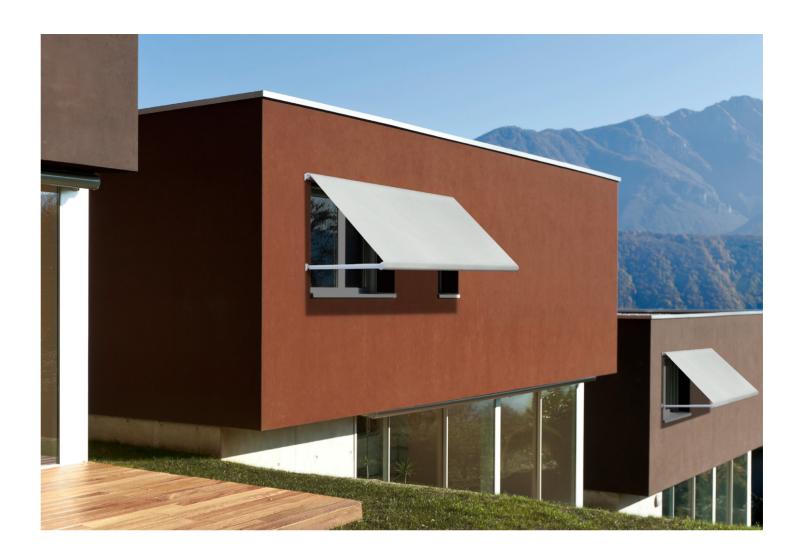

## Vertigo Window Awning

Indoor-outdoor flow has become a necessity in contemporary design. The Vertigo Window Awning helps New Zealanders enjoy and enhance courtyards, sheltered retreats and outdoor rooms year-round.

The Vertigo Window Awning can significantly reduce cooling costs during summer and protect interior furnishings from the sun's harmful rays, while adding colour and style to your exterior.

Choose the material to suit your needs – Soltis Lounge 96 to provide visibility and diffused light; Docril canvas for privacy.

## Create a versatile, beautiful outdoor space that connects seamlessly to your home and garden, while providing shelter from the elements.

WIDTH X EXTENSION

MIN - 500 X 750 mm

Manual or Automated

Warm White Pearl