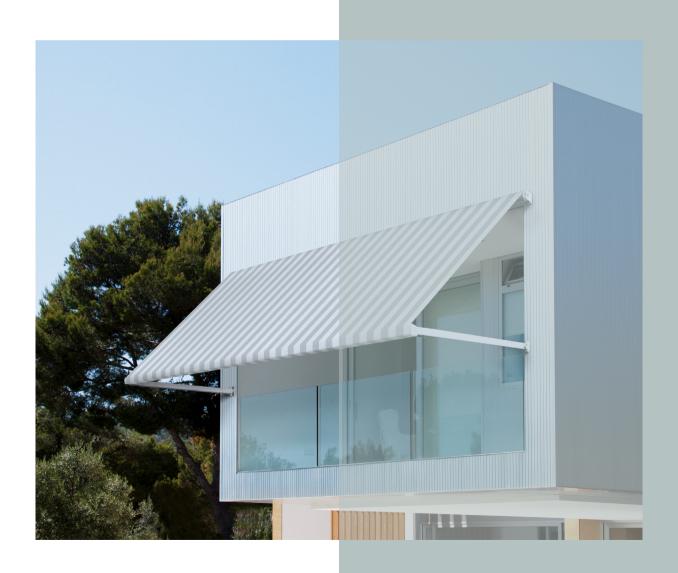

## Vertigo Window Awning

Indoor-outdoor flow has become a necessity in contemporary design. The Vertigo Window Awning helps New Zealanders enjoy and enhance courtyards, sheltered retreats and outdoor rooms year-round.

The Vertigo Window Awning can significantly reduce cooling costs during summer and protect interior furnishings from the sun's harmful rays, while adding colour and style to your exterior.

Choose the material to suit your needs – Soltis Lounge 96 to provide visibility and diffused light; Docril canvas for privacy.

## Create a versatile, beautiful outdoor space that connects seamlessly to your home and garden, while providing shelter from the elements.

WIDTH X EXTENSION

MIN - 500 X 750 mm

Manual or Automated

Warm White Pearl