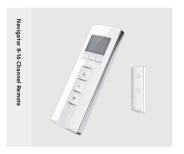

## Automation

Awnings can be automated to respond to the touch of a button, allowing you to relax and enjoy the ease of remote operation.

Supplied By

NEW ZEALAND