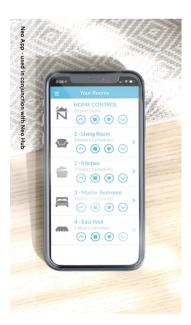

## Automation

Awnings can be automated to respond to the touch of a button, allowing you to relax and enjoy the ease of remote operation.

Supplied By

NEW ZEALAND