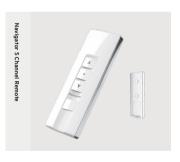

## Automation

Awnings can be automated to respond to the touch of a button, allowing you to relax and enjoy the ease of remote operation.

Supplied By

NEW ZEALAND