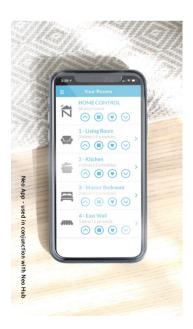

# Automation

Screens can be automated to respond to the touch of a button, allowing you to relax and enjoy the ease of remote operation.

Supplied By