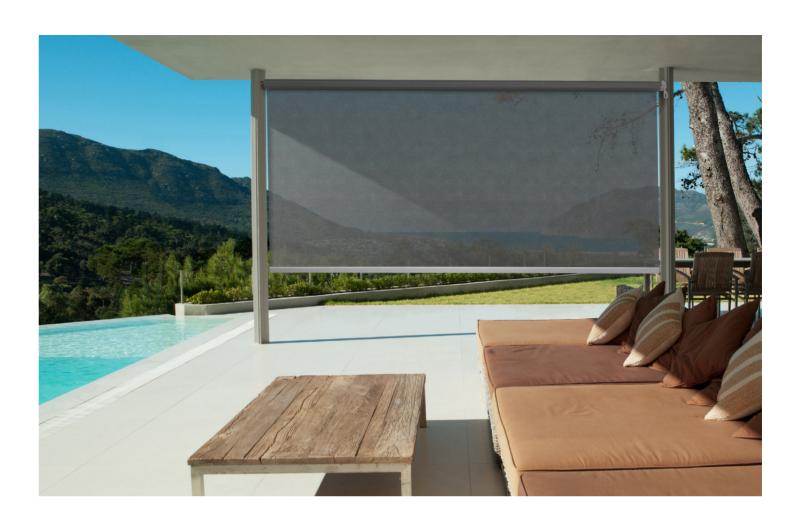

## Create a versatile, beautiful outdoor space that connects seamlessly to your home and garden, while providing shelter from the elements.

OPERATION WIDTH X HEIGHT COMPONENT COLOURS MIN - 500 X 500 mm Manual or Automated White MAX - 4500 × 3000 mm Silver Pearl OPTIONS Black FABRIC Wire Guide Customised bottom rail and side channels Shadeview Mesh Side Channels with Dulux powder-coat range Clear or tinted PVC (0.75mm) 135 mm Flashing Soltis Mesh 135 mm Pelmet

# Automation

Screens can be automated to respond to the touch of a button, allowing you to relax and enjoy the ease of remote operation.

Supplied By