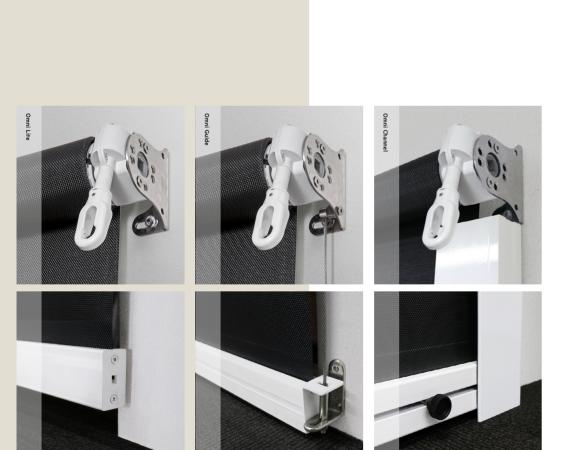

Omni Screen offers three different systems to best suit the application, Omni Lite, Omni Guide and Omni Channel.

Omni Lite Is a minimal straight drop screen which anchors to the ground when lowered and rolls neatly away when not in use.

**Omni Guide** A wire guided straight drop screen which allows the user to stop at any level in the drop. The wire guide allows safety of operation when rolling away.

Omni Channel Has the addition of side channels to increase protection and provide a streamlined finish. A selection of colours are available to suit any décor, delivering a combination of style and functionality.