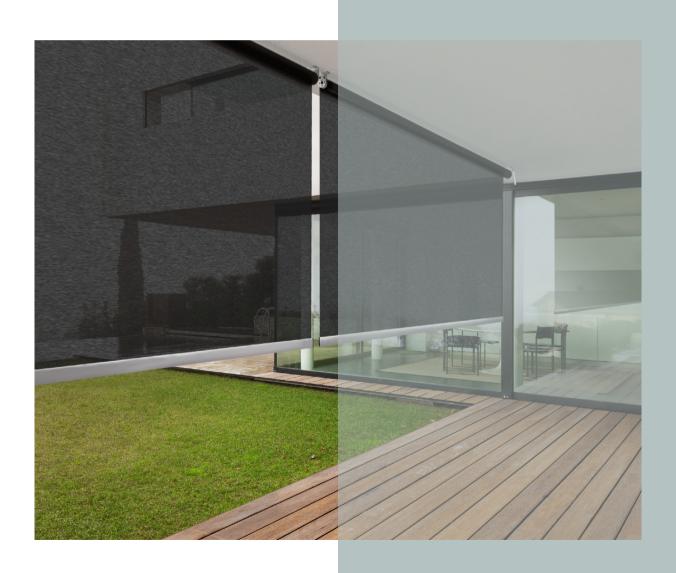

### Omni Screen

Indoor-outdoor flow has become a necessity in contemporary design. Omni screens help New Zealanders enjoy and enhance courtyards, sheltered retreats and outdoor rooms year-round.

Sleek, stylish and durable, the Omni Screen incorporates smart design and practicality.
Shade and privacy are instantly provided thanks to the automated or hand-operated system.

## Create a versatile, beautiful outdoor space that connects seamlessly to your home and garden, while providing shelter from the elements.

OPERATION WIDTH X HEIGHT COMPONENT COLOURS MIN - 500 X 500 mm Manual or Automated White MAX - 4500 × 3000 mm Silver Pearl OPTIONS Black FABRIC Wire Guide Customised bottom rail and side channels Shadeview Mesh Side Channels with Dulux powder-coat range Clear or tinted PVC (0.75mm) 135 mm Flashing Soltis Mesh 135 mm Pelmet