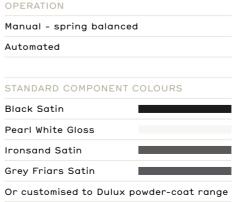

space that connects seamlessly to your home and garden, while providing shelter from the elements.

WIDTH X EXTENSION OPERATION MIN - 650 X 500 mm Manual - spring balanced MAX PVC - 5500 × 3500 mm Automated MAX Mesh - 6000 × 3500 mm STANDARD COMPONENT COLOURS FABRIC Black Satin Shadeview Mesh Pearl White Gloss Clear or Tinted PVC (0.75 mm) Ironsand Satin Serge Ferrari Soltis Horizon 86 Grey Friars Satin Serge Ferrari Soltis Lounge 96