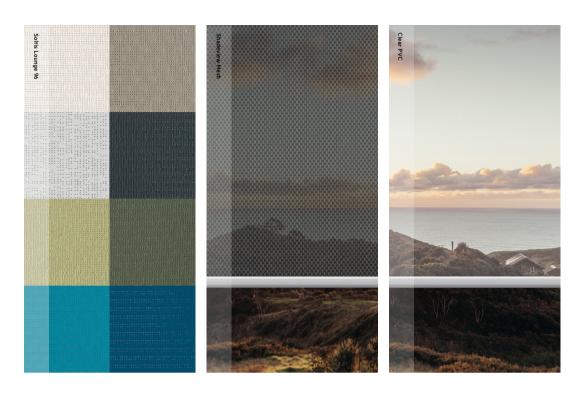

space that connects seamlessly to your home and garden, while providing shelter from the elements.

WIDTH X EXTENSION OPERATION MIN - 650 X 500 mm Manual - spring balanced MAX PVC - 5500 × 3500 mm Automated MAX Mesh - 6000 × 3500 mm STANDARD COMPONENT COLOURS FABRIC Black Satin Shadeview Mesh Pearl White Gloss Clear or Tinted PVC (0.75 mm) Ironsand Satin Serge Ferrari Soltis Horizon 86 Grey Friars Satin Serge Ferrari Soltis Lounge 96

## OPTIONS

| Reverse Handle    |  |
|-------------------|--|
| Face Fix          |  |
| Pull Stick        |  |
| Track Bottom Caps |  |

Colour - the key to creating the perfect environment for you. Our hardwearing fabric range has been carefully developed to make the very best outdoor living accents.

Designed and manufactured in Europe and known for its superb quality, Soltis Lounge 96 provides UV protection, a 10 year warranty and a sophisticated colour palette to suit any décor. Shadeview fabric cleverly diffuses light, lends a pared-back finish and optimises views but it still protects you and your home from the elements. Designed for the New Zealand climate, dimensionally stable PVC is the best solution when an unobstructed view is required, while providing full wind and rain protection.