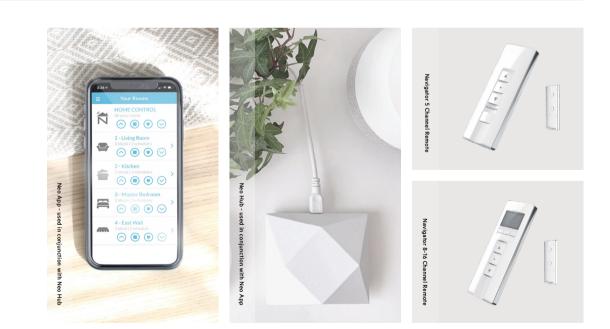

Automation

Screens can be automated to respond to the touch of a button, allowing you to relax and enjoy the ease of remote operation.

Supplied By