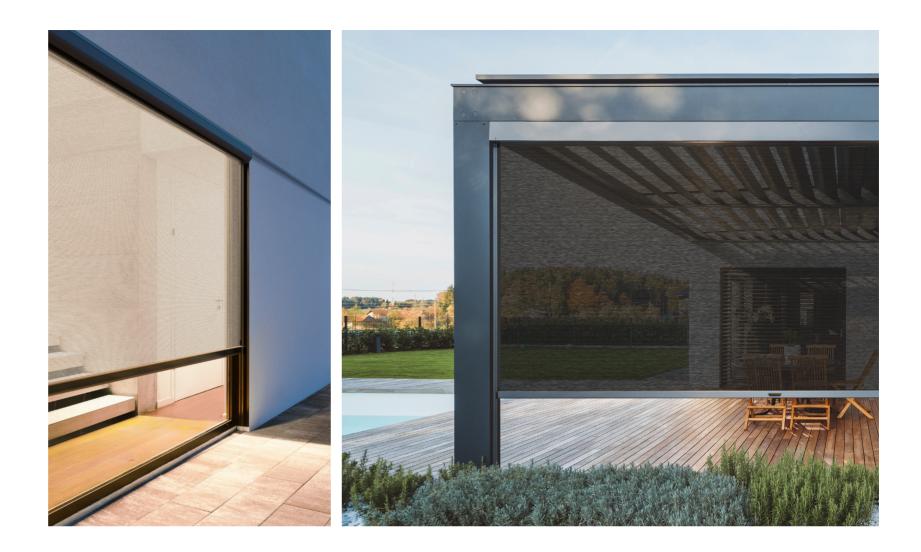

space that connects seamlessly to your home and garden, while providing shelter from the elements.

WIDTH X EXTENSION OPERATION MIN - 650 X 500 mm Manual - spring balanced MAX PVC - 5500 × 3500 mm Automated MAX Mesh - 6000 × 3500 mm STANDARD COMPONENT COLOURS FABRIC Black Satin Shadeview Mesh Pearl White Gloss Clear or Tinted PVC (0.75 mm) Ironsand Satin Serge Ferrari Soltis Horizon 86 Grey Friars Satin Serge Ferrari Soltis Lounge 96

Designed and manufactured in Europe and known for its superb quality, Soltis Lounge 96 provides UV protection, a 10 year warranty and a sophisticated colour palette to suit any décor. Shadeview fabric cleverly diffuses light, lends a pared-back finish and optimises views but it still protects you and your home from the elements. Designed for the New Zealand climate, dimensionally stable PVC is the best solution when an unobstructed view is required, while providing full wind and rain protection.