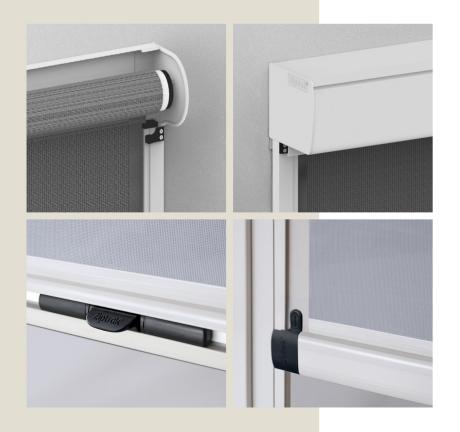

## PROTECTION

| 135 mm Small Pelmet - drops up to 2800 |
|----------------------------------------|
| 165 mm Large Pelmet - drops up to 3500 |
| 135 mm Flashing                        |
|                                        |

## OPTIONS

| Reverse Handle    |  |
|-------------------|--|
| Face Fix          |  |
| Pull Stick        |  |
| Track Bottom Caps |  |

Colour - the key to creating the perfect environment for you. Our hardwearing fabric range has been carefully developed to make the very best outdoor living accents.