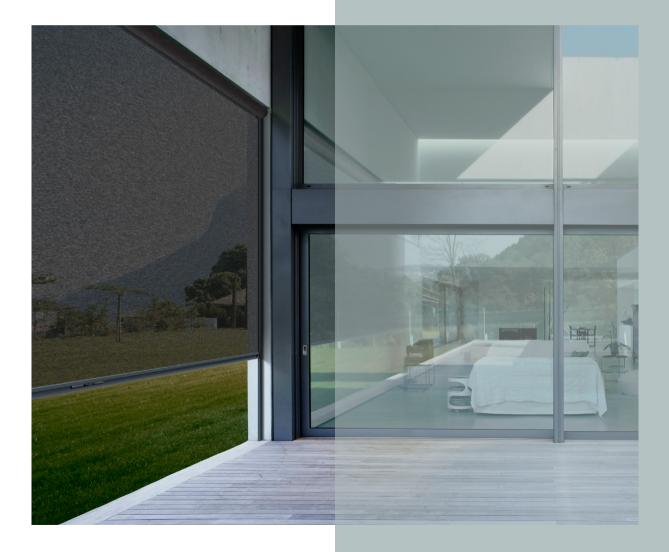

## SHADE ELEMENTS

Indoor-outdoor flow has become a necessity in contemporary design. Ziptrak® screens help New Zealanders enjoy and enhance courtyards, sheltered retreats and outdoor rooms year-round.

Ziptrak<sup>®</sup> screens easily maximise your living options by connecting indoor and outdoor environments to make one harmonious room. They also provide seclusion and protection from the elements, while controlling airflow, light and temperature. As well as being robust and aesthetically pleasing, Ziptrak® has a patented track-guided system that ensures screens easily glide up or down and stop in the position you require.

## Create a versatile, beautiful outdoor